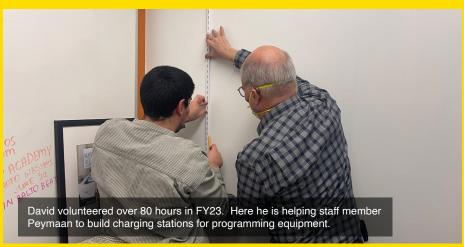

### **ADVOCACY TASK FORCE**

Avonette Blanding\*, Board Lisa Danaczko, Board Jessie Goldstein, Board Charday Hall, Board Kiana Jones\*, Board Shewana Skinner, Board Susan Malone, Staff Peymaan Motevalli-Aliabadi, Staff William Nesbitt IV, Board